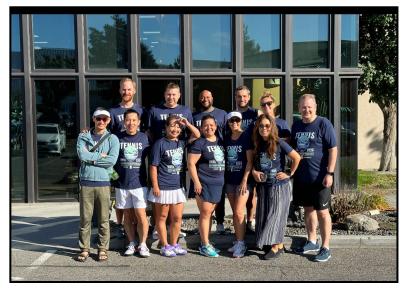

Congratulations to **the 6.0 MX DBS 55+ Team Higashi** making it to the Finals at Sectionals. **9.0 MX DBS 40+ Team Biscayno** for also making Sectionals in Tri-Cities! Great playing everyone!

On a SPECIAL NOTE: Captain Roy Higashi received the Sportsmanship Award Sectional weekend!!!! How awesome is that! Huge Congratulations Roy! We are so proud of you!

Team Higashi 6.0 MX DBS: (Back) Bob Brakke, Cathy Hollar, Steve Kono, Marilyn Porter, Julie Ikeda, Jack Hughes, Denise Dubuque, (Front) Sally Linebarger, Roy Higashi (Captain), Arthur Nakata, Joanne Shutt, Mike Kean