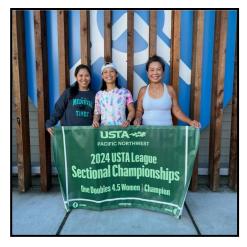

We would like to present to you the 2024 4.5 ONE Doubles Champions (Pictured Right): Lyna Nguyen (Captain), Cathy Thom (not present), Loan Nguyen, and Quynh Tran! Congratulations for winning Sectionals. They will continue onto Nationals in March!!! Wishing you all the best!