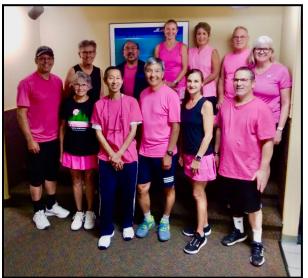

Congratulations to **the 6.0 MX DBS 55+ Team Higashi** making it to the Finals at Sectionals. **9.0 MX DBS 40+ Team Biscayno** for also making Sectionals in Tri-Cities! Great playing everyone!

On a SPECIAL NOTE: Captain Roy Higashi received the Sportsmanship Award Sectional weekend!!!! How awesome is that! Huge Congratulations Roy! We are so proud of you!

Team Biscayno 9.0 MX DBS: (Back) David Miller, Rich Deitz, Baraka Brown, Per Farny, Kim Hood; (Front) Chan Han, Tuan Nguyen, Lyna Nguyen, Melisa Biscayno (Captain), Sheryl Brown, Kate Wang and Kevin Andry. (Not present): Jeong Lee, Nani Yara, Aline Periera, Victoria Davis.