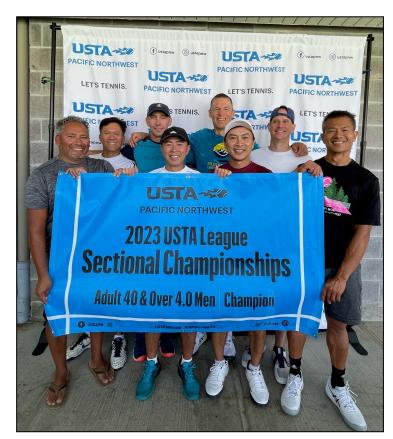

# **USTA Sectional Results**

Congratulations to our 40+, 4.0 Men's team for winning the PNW Championship at the end of August. The team finished 7-1 overall during League play and punched their ticket to the next round by winning Sectionals. Next step is Nationals in San Diego in October!

#### The Team

Anh-Tuan Hoang Brian Porter Josh Schneider Ryan Tuininga Rocky Gutierrez Len Henzke Noah Phan Aaron Haffner Kevin Vu Michael Ahn